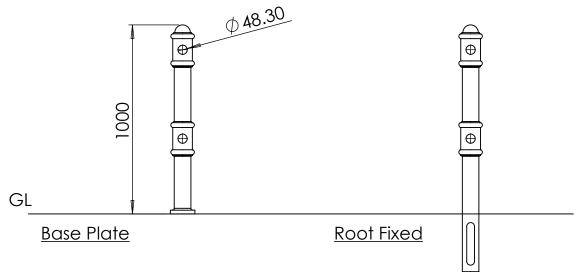

## Post & Rail | ASF Blenheim 2 Rail Post - Cast or Ductile Iron

Materials Standard Finish Optional Finish Rail Options

Post Options Extras Available in either 100% recycled engineering grade 250 cast iron (as standard) or ductile iron Posts are supplied in zinc rich metal primer ASF Metal Shield Gloss in any standard RAL or BS colour As standard rails are supplied in straight lengths at 6.4m or 7m. Standard rail diameters as per drawing, other diameters available on request Posts can be adapted to negotiate various site conditions such as gradients, steps, corners etc. Fixing bolts, lead wedges and gun applied sealant can be applied on request