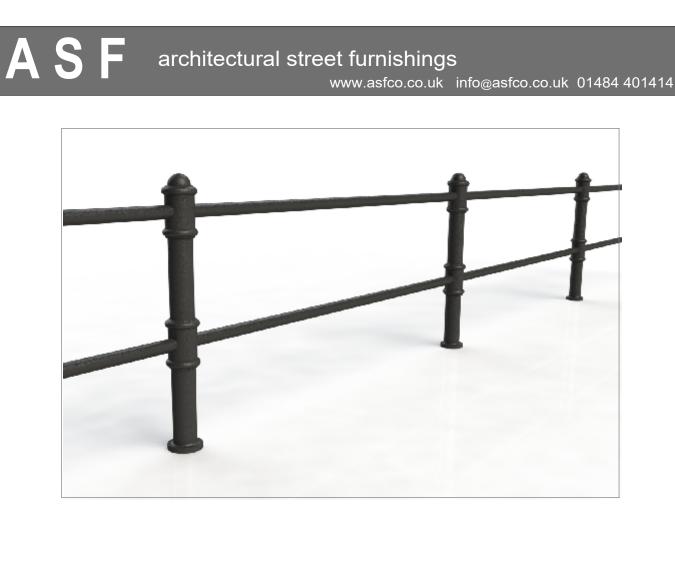

## Post & Rail | ASF Blenheim 2 Rail Post - Cast or Ductile Iron

Materials Standard Finish Optional Finish Rail Options

Post Options Extras Available in either 100% recycled engineering grade 250 cast iron (as standard) or ductile iron Posts are supplied in zinc rich metal primer ASF Metal Shield Gloss in any standard RAL or BS colour As standard rails are supplied in straight lengths at 6.4m or 7m. Standard rail diameters as per drawing, other diameters available on request Posts can be adapted to negotiate various site conditions such as gradients, steps, corners etc. Fixing bolts, lead wedges and gun applied sealant can be applied on request